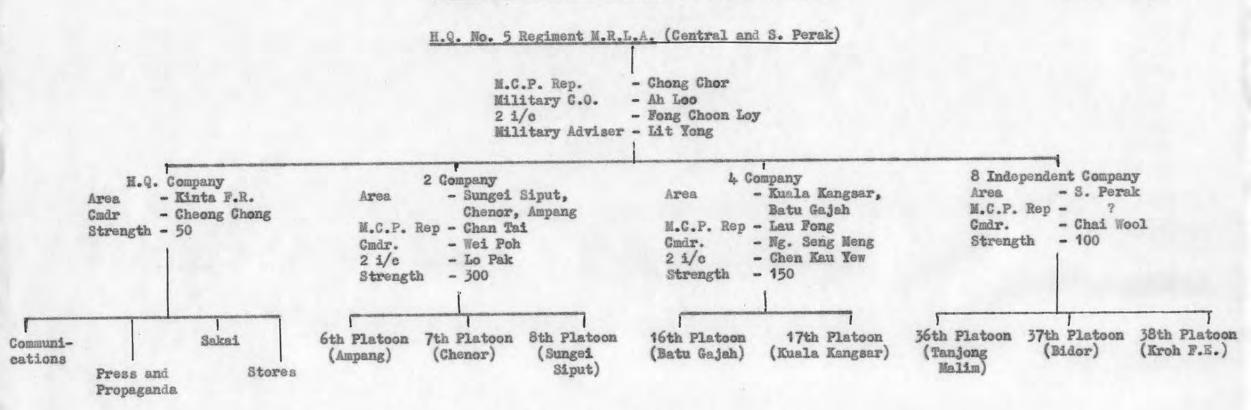

AP 3410

ROYAL AIR FORCE

THE ROLE OF THE AIR FORCES IN THE
MALAYAN EMERGENCY

1948 - 1960

By Command of the Defence Council

MINISTRY OF DEFENCE 1969