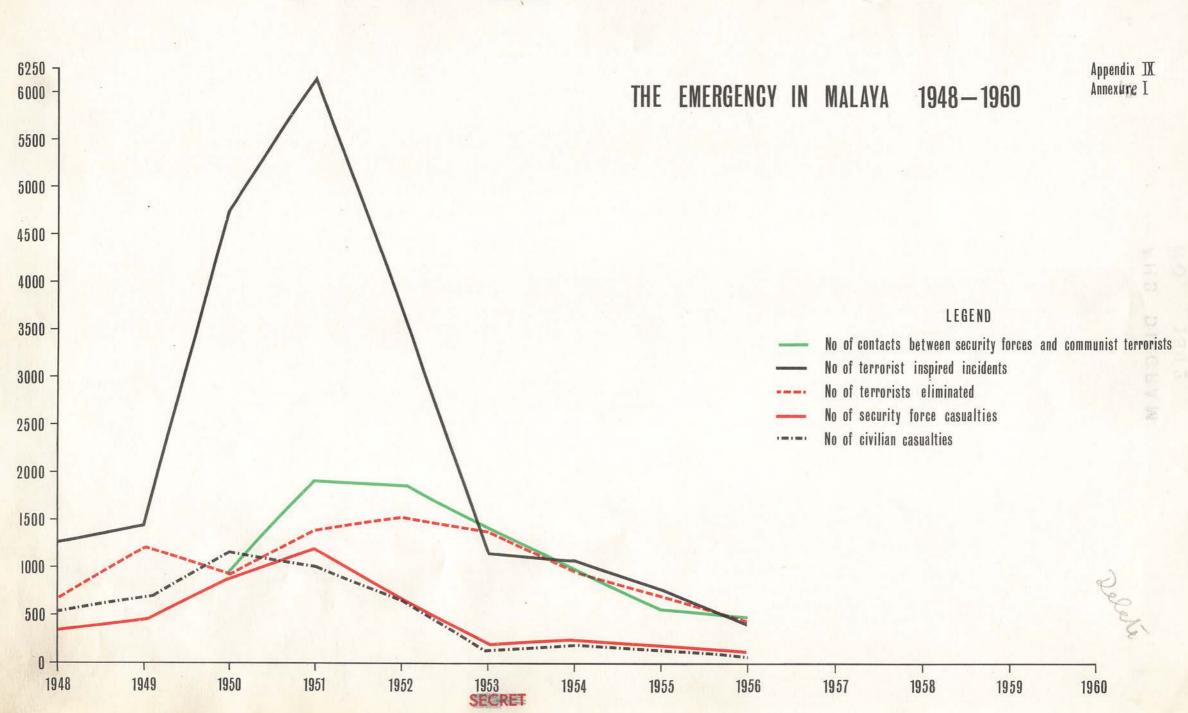

AP 3410

ROYAL AIR FORCE

THE ROLE OF THE AIR FORCES IN THE
MALAYAN EMERGENCY

1948 - 1960

By Command of the Defence Council

MINISTRY OF DEFENCE 1969