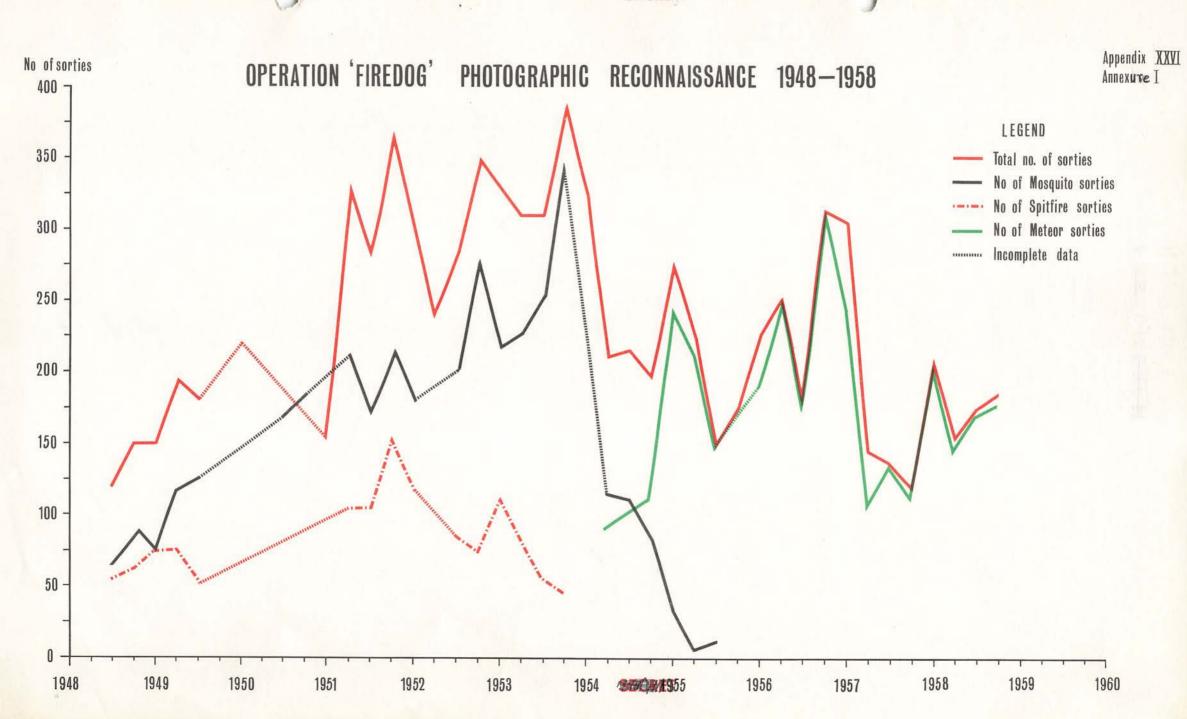

|       | 62     | 409                                                                                                              |  |  |  |
| Oct   | 61                | -        | -        | -     | 59     | 2                                                                                                                |  |  |  |
| Nov   | 65                |          | -        |       | 65     |                                                                                                                  |  |  |  |
| Dec   | 60                | -        |          |       | 60     | ***                                                                                                              |  |  |  |

Delete

APPENDIX XXVI

OPERATION \*FIREDOG\* - PHOTOGRAPHIC RECONNAISSANCE



#### MAIN SOURCES OF INFORMATION

| Abbreviated Title                | Description                                                                                                                          | A.H.B.<br>reference |
|----------------------------------|--------------------------------------------------------------------------------------------------------------------------------------|---------------------|
| A.C.F.E. or F.E.A.F./O.E.B.      | Operations Record Book, Air Command,<br>Par Hast or Far Hast Air Force                                                               |                     |
| M. or 224 Gp./O.R.B.             | Operations Record Book, Air Head-<br>quarters Malaya or No. 224 Group                                                                |