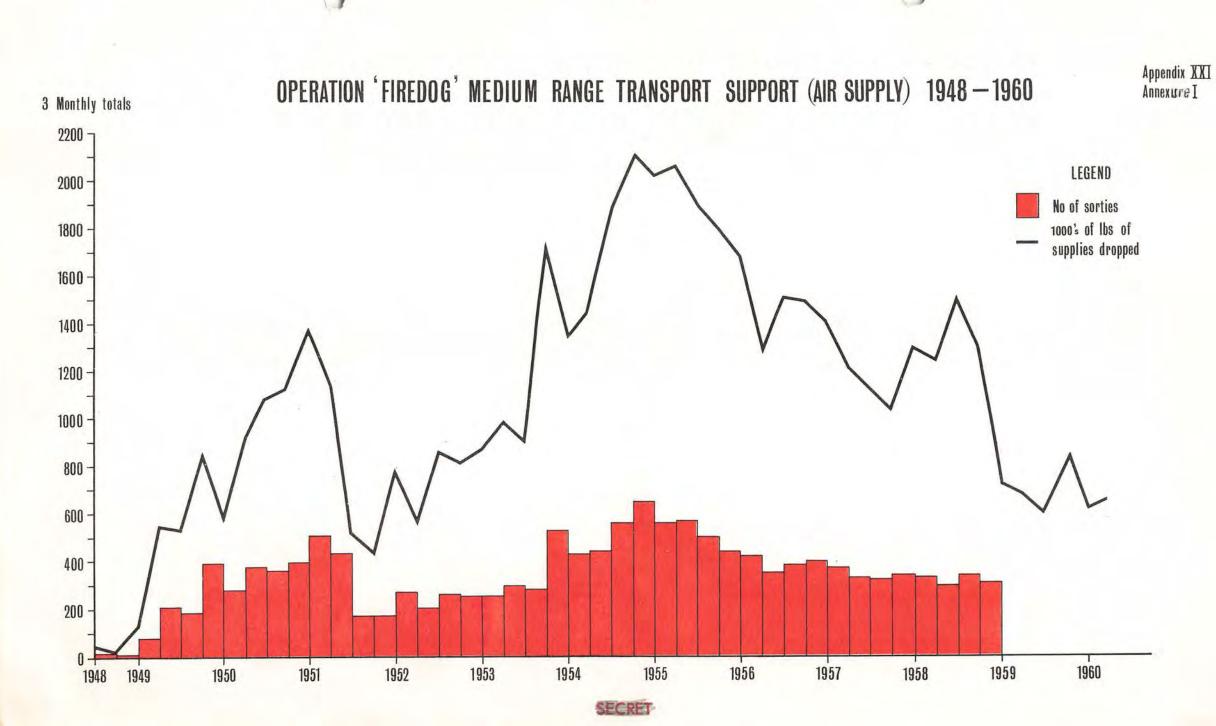

1             |
| Oct   |                             | 228,068             |
| Nov   |                             | 319,940             |
| Dec   |                             | 297,779             |
| 1960  |                             |                     |
| Jan   |                             | 217,807             |
| Feb   |                             | 161,435             |
| Mar   |                             | 245,000             |
| Apr   |                             | 232,350             |
| May   |                             | 199,136             |
| Jun   |                             | 216,246             |
| July  |                             | 251,728             |

Delete

#### SECRET

APPENDIX XXI
ANNEXURE I

GRAPH OF MEDIUM RANGE TRANSPORT SUPPORT

(AIR SUPPLY)



OPERATION 'FIREDOG' - SHORT RANGE TRANSPORT SUPPORT (AUSTER) 1954-1958

| Month               | No. of<br>hours | Total<br>No. of<br>sorties | Airstrike:<br>target marking<br>sorties | Visual<br>reconnaissance<br>sorties | Air Observation<br>Post<br>sorties