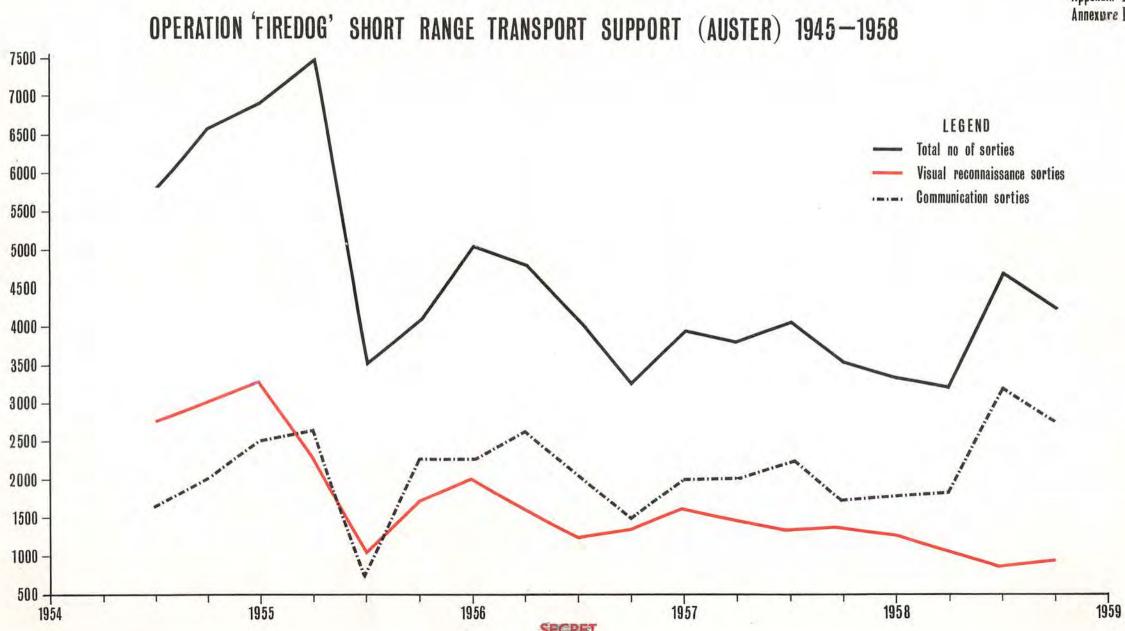

| 164                           | 847                   | 30                             |               |
| Nov.         | 1167-00      | 1503                       | 2                                        | 360                                 | 18                                 | 100                           | 952                   | 71                             |               |
| Dec.         | 1112,15      | 1372                       | 7                                        | 274                                 | 24                                 | 85                            | 950                   | 32                             |               |

Delete

APPENDIX XXII

ANNEXURE I

OPERATION 'PIREDOG' - SHORT RANGE TRANSPORT' SUPPORT (AUSTER)



## RESTRICTED APPENDIX XXIII

#### OPERATION 'FIREDOG', SHORT RANGE TRANSPORT SUPPORT (PIONEER) 1954-1960

| Month               | Sorties | Hours<br>flown