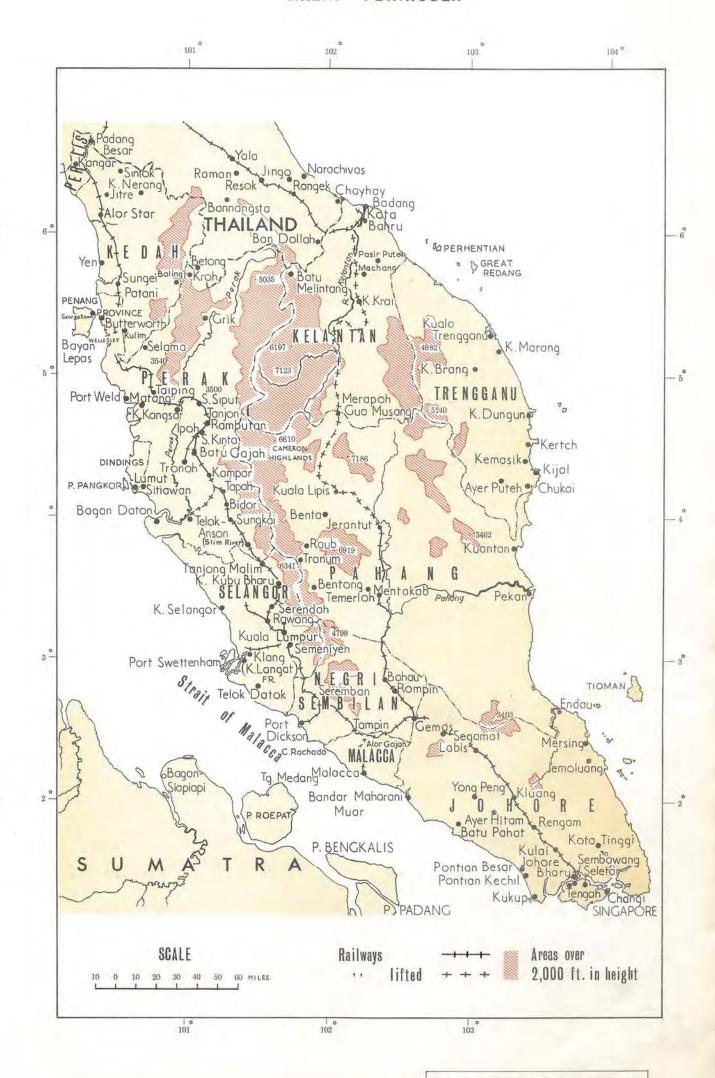

AP 3410

ROYAL AIR FORCE

THE ROLE OF THE AIR FORCES IN THE
MALAYAN EMERGENCY

1948 - 1960

By Command of the Defence Council

MINISTRY OF DEFENCE 1969