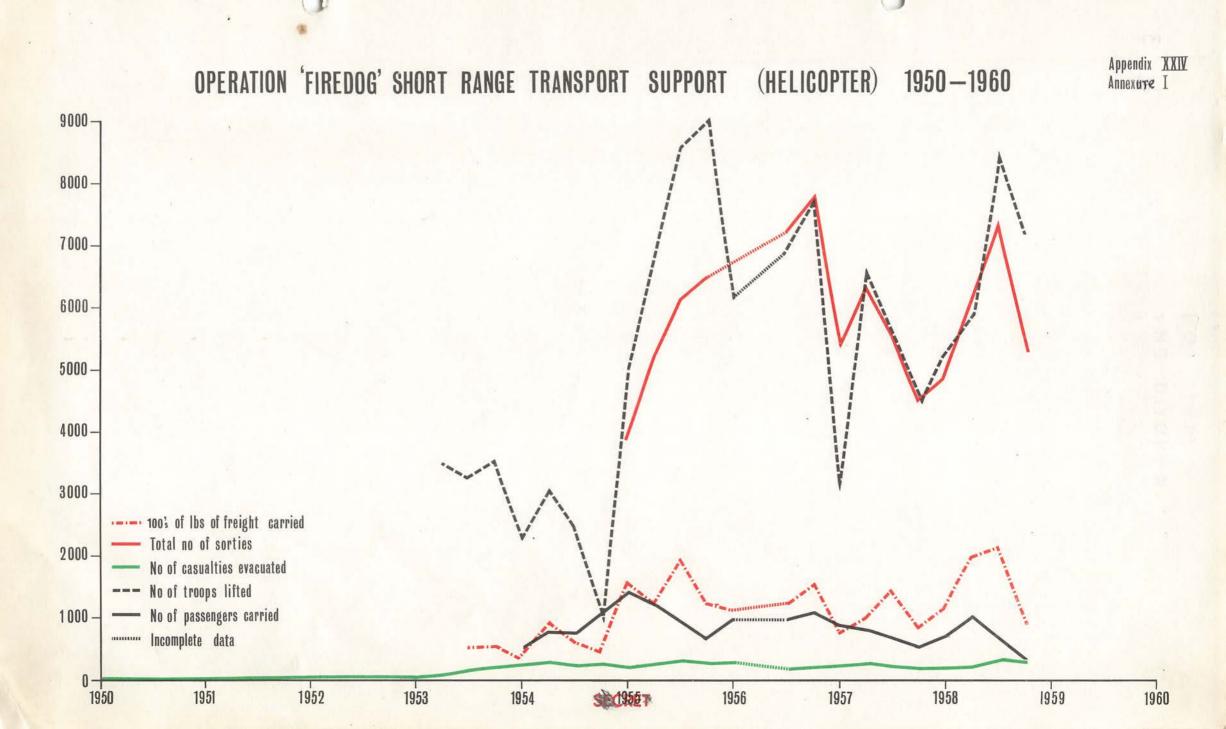

Light H/C            | Medium H/C |
| 1960<br>(contd.)<br>February) | •              |            |                                | 34         |           | 1,149       | •         | 95                            | -                    | 13,405     |
| April ) May )                 | •              |            | •                              | 39         |           | 1,192       | •         | 100                           | -                    | 21,827     |
| June }                        | -              |            | -                              | 43         | •         | 695         | -         | 66                            | 2                    | 10,908     |

## RESERIGTED

Delete

APPENDIX XXIV ANNEXURE I

OPERATION 'FIREDOG' - SHORT RANGE TRANSPORT SUPPORT (HELICOPTER)



## OPERATION 'FIREDOG', SUPPORT FOR PSYCHOLOGICAL WARFARE CAMPAIGN, 1948-1960

| Month        | Thousands<br>of leaflets<br>dropped