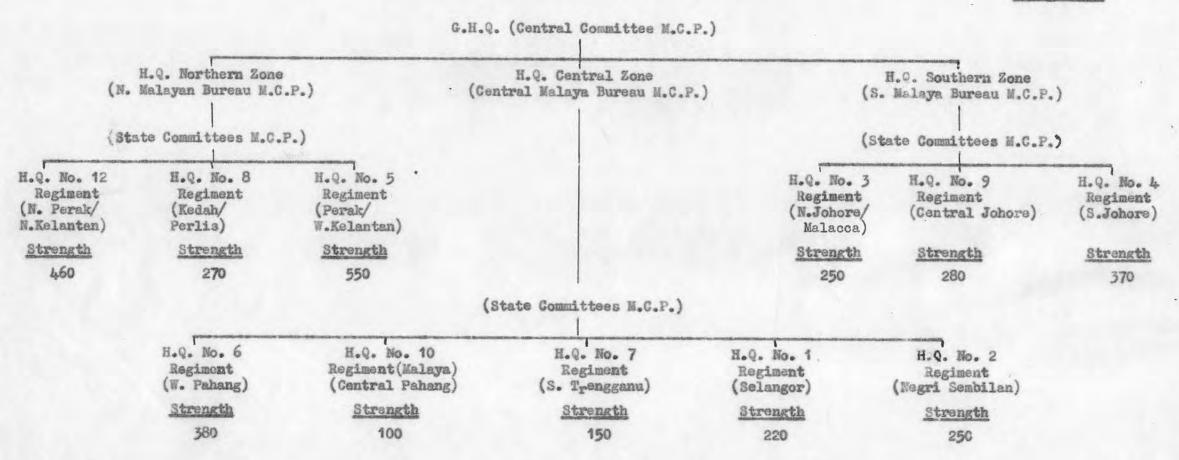

AP 3410

ROYAL AIR FORCE

THE ROLE OF THE AIR FORCES IN THE
MALAYAN EMERGENCY

1948 - 1960

By Command of the Defence Council

MINISTRY OF DEFENCE 1969