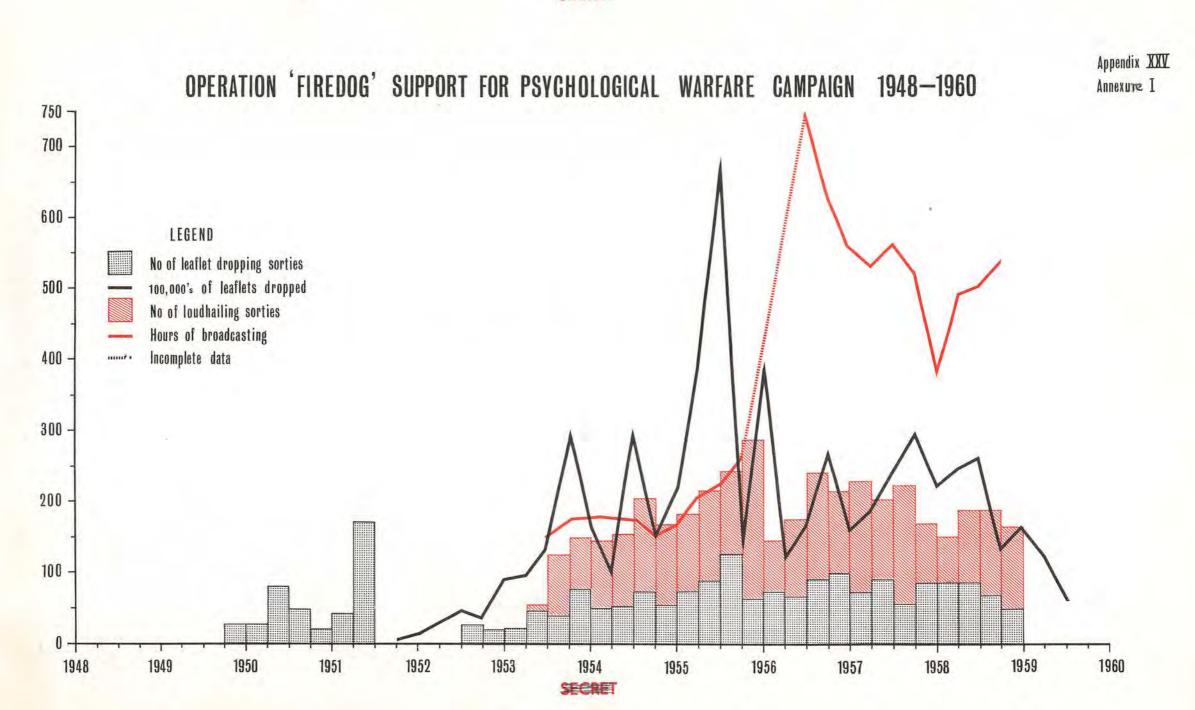

|

Delete

APPENDIX XXV ANNEXURE I

OPERATION 'FIREDOG' - SUPPORT FOR PSYCHOLOGICAL WARFARE CAMPAIGN



#### OPERATION 'FIREDOG' PHOTOGRAPHIC RECONNAISSANCE, 1948-1958

| Month | Number of Sorties |          |          |       |        |          |  |  |
|-------|-------------------|----------|----------|-------|--------|----------|--|--|
| month | Total             | Mosquito | Spitfire | Anson | Meteor | Pembroke |  |  |
| 1948  |                   |          |          |       |        |          |  |  |
| Jul   | 62                | 34       | 28       | -     | -      | -        |  |  |
| Aug   | 16                | 9        | 7        | -     |        | -        |  |  |
| Sep   | 43                | 22       | 21       | -     | -      |          |  |  |
| Oct   | 46                | 31       | 15       |       |        | -        |  |  |
| Nov   | 48                | 31       | 17