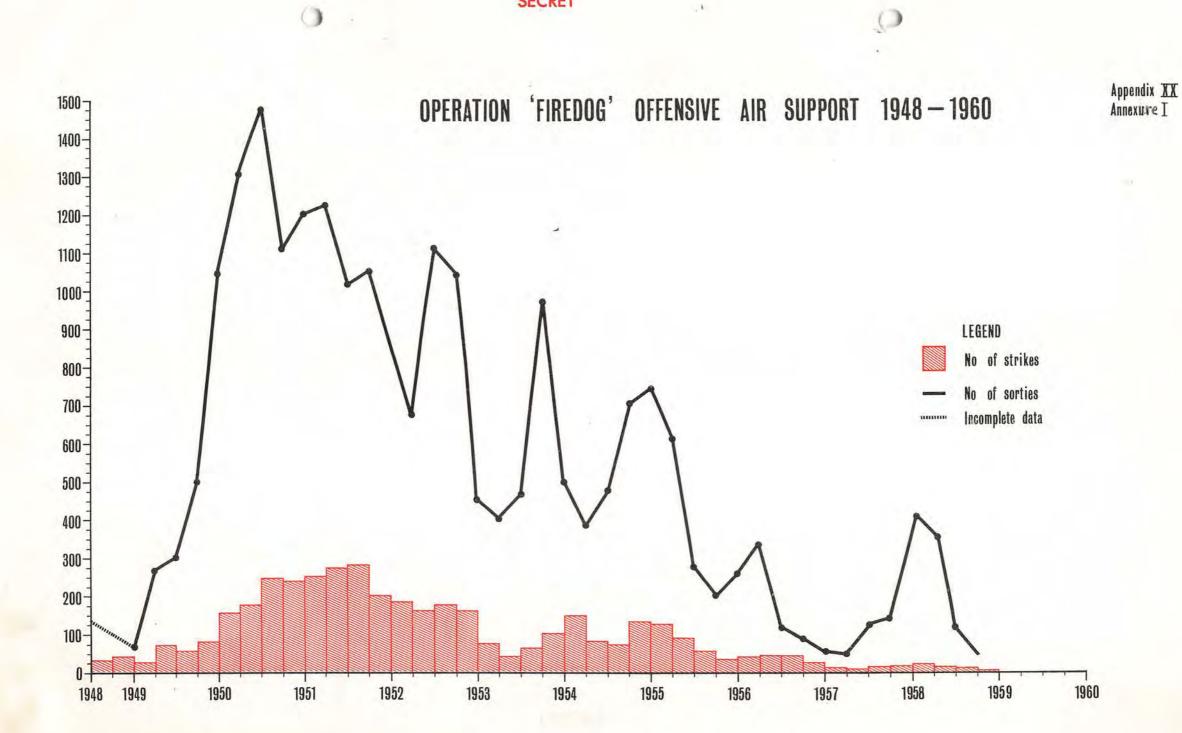

|                   |          |         | -                   |        |     | -      | -  | -     |
| 1960         | and the second s | -                 | •        | **      | -                   | •      | -   | -      | -  | -     |

# RESTRICTED. Relet

APPENDIX XX

ANNEXURE I

GRAPH OF OFFENSIVE AIR SUPPORT



## RESURJETED

#### OPERATION 'FIREDOG' - MEDIUM RANGE TRANSPORT SUPPORT (AIR SUPPLY)

1948 - 1960

| 17    | No. of Air Supply | lbs. of Supplies           |  |  |
|-------|-------------------|----------------------------|--|--|
| Month | Sorties           | Wt. dropped (U.)           |  |  |
| 1948  |                   |                            |  |  |
| Jul.  | 3                 | e.2,000                    |  |  |
| Aug.  | 10                | c.30,500                   |  |  |
| Sep.  | 5                 | c.6,000                    |  |  |
| Oct.  | 3                 | e.3,500                    |  |  |
| Nov.  | 3                 | c.11,500                   |  |  |
| Dec.  | 7                 | e.9,200                    |  |  |
| 1949  |                   |