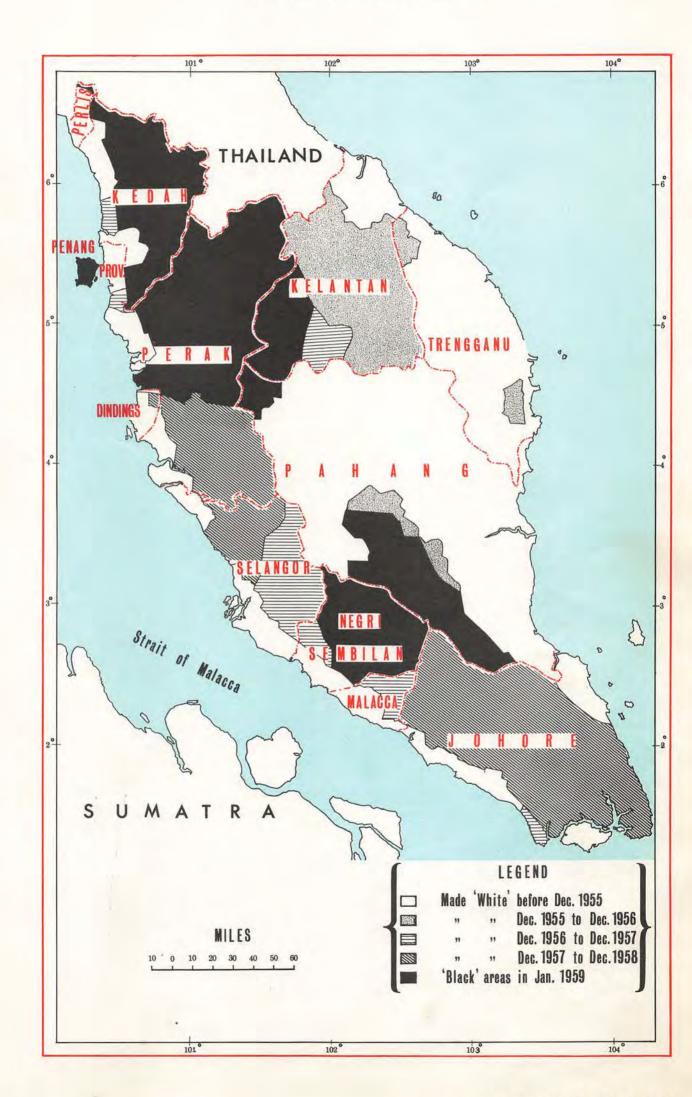

AP 3410

ROYAL AIR FORCE

THE ROLE OF THE AIR FORCES IN THE
MALAYAN EMERGENCY

1948 - 1960

By Command of the Defence Council

MINISTRY OF DEFENCE 1969