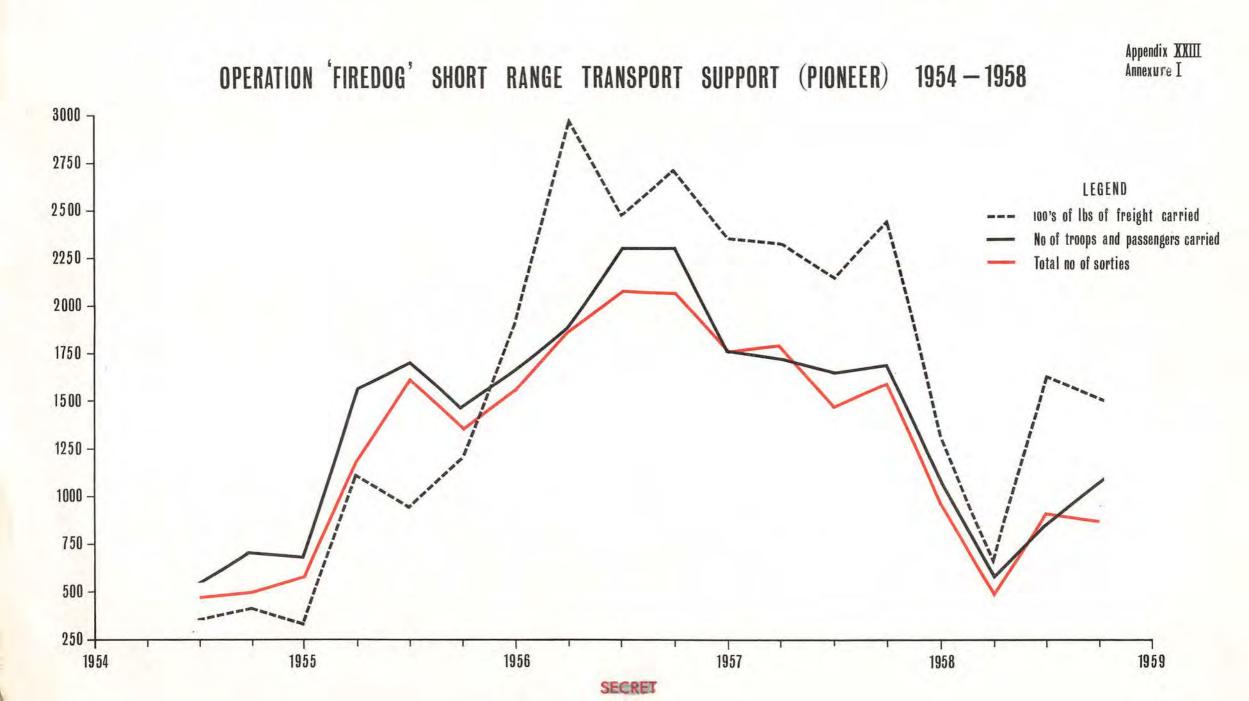

|

## RESEIGRIGTED

Jelete

APPENDIX XXIII

ANNEXURE I

OPERATION 'FIREDOG' - SHORT RANGE TRANSPORT SUPPORT

(PIONEER)

(Graph)



SFORT

#### OPERATION 'FIREDOG' SHORT RANGE TRANSPORT SUPPORT (HELICOPTER) 1950-1960

| Date            | No. of<br>Sorties | No. of Casualties<br>evacuated | No. of Troops<br>lifted | No. of Passengers<br>carried on<br>Communication Flights | Freight<br>Carried (1b) |
|-----------------|-------------------|--------------------------------|-------------------------|----------------------------------------------------------|-------------------------|
| 1950            |                   |                                |                         |                                                          |                         |
| June            |                   | 3                              |                         |                                                          |